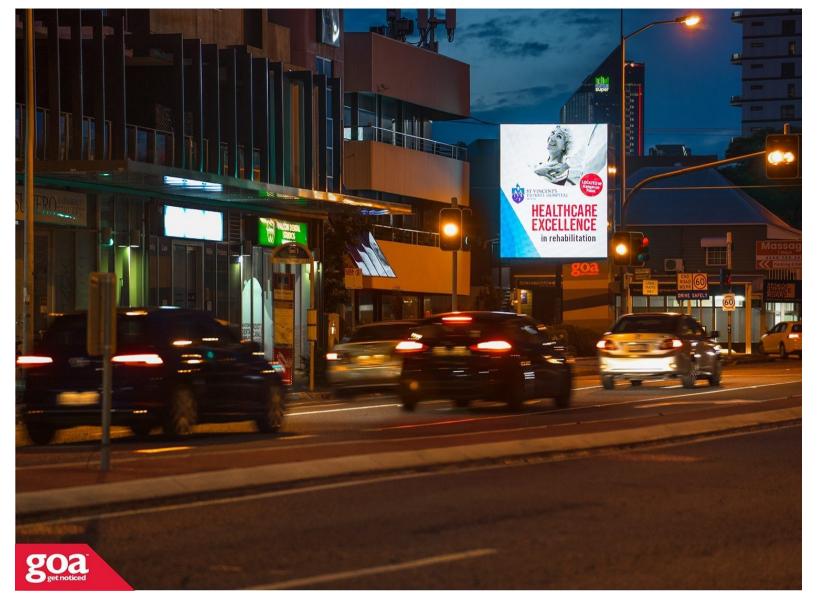

This Digital goa GRID site is located in central Woolloongabba with close proximity to major retail destinations and The Gabba Cricket Ground. The site is situated on a busy intersection linking Logan Road and Deshon Street, key thoroughfares for both residential and commercial traffic in the area. Viewing is head-on and traffic is regularly at a standstill, giving extended viewing times.

**Restrictions:** No special conditions.

Deshon St cnr Logan Rd, Woolloongabba -Inbound

4102 0007

**Brisbane South** 

3.84m x 4.80m

Digital